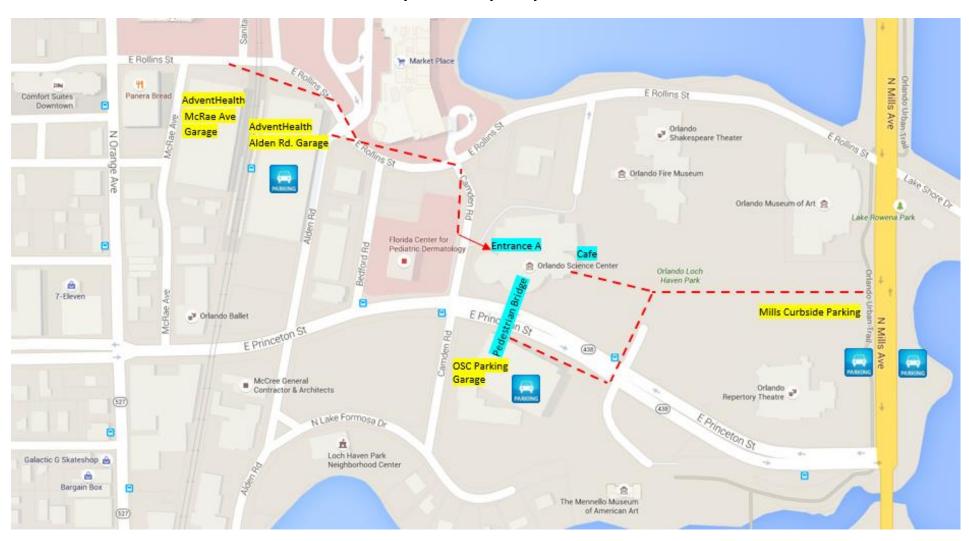

#### **Guest Event Parking**

Main Event Parking located at Orlando Science Center Parking Garage, 782 E Princeton St, Orlando, FL 32803. From Parking Garage, take elevator to level 2 and cross pedestrian bridge to lobby's admission desk.

#### **Guest Overflow Parking for Saturday and Sunday Only**

AdventHealth Alden Garage, 2328 Alden Rd; Entrance located on Alden Road / Parking is free on Saturday

- **From OSC Parking Garage**: At the traffic light go West (left) on Princeton Street for 0.3 miles and turn right on Alden Road. Entrance to the parking garage is on the left. *Please park on the upper floors of the garage*.
- Walking Directions to OSC: From Alden Road, turn right onto E Rollins Street. Right onto Camden Road. Science Center bus loop will be on your left. Enter through Entrance A, cashier located through double doors.

AdventHealth McRae Parking Garage, 2424 McRae Ave; Entrance located on McRae Ave / Parking is free on Saturday

- **From OSC Parking Garage**: At the traffic light go West (left) on Princeton Street for 0.4 miles, cross over the railroad tracks and turn right on McRae Avenue. Entrance to the parking garage is 2 blocks on the right.
- Walking Directions to OSC: From McRae Avenue, turn right onto E Rollins Street. Right onto Camden Road. Science Center bus loop will be on your left. Enter through Entrance A, cashier located through double doors.

**Curbside parking located on both sides of N. Mills Ave;** There are about 30 + parking spaces in front of Loch Haven Park on N. Mills and across the street along the lakeside.

• Walking Directions to OSC: From Loch Haven Park enter OSC's building through the Cafe. To pay admission, cashier is located at the end of the café hallway. This entrance is closed after 5 p.m. for the Science Night Live event. Please proceed to Entrance A for admission.